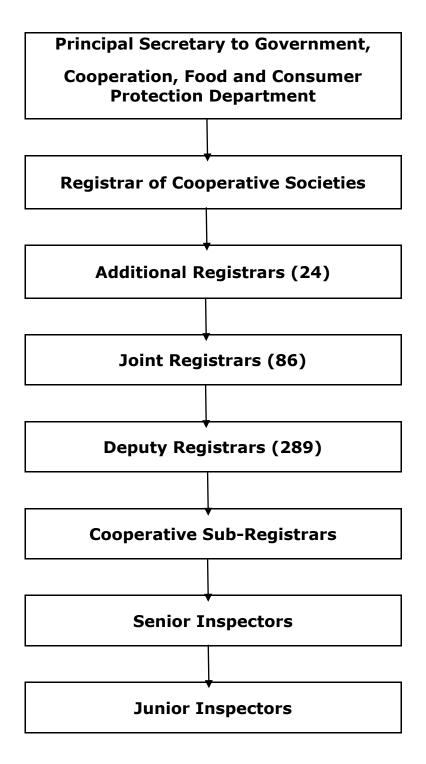

# **Administrative Set up**

Cooperative Department under Government of Tamil Nadu is headed by the Hon'ble Minister for Cooperation. Cooperative Department is functioning under the supervision of the Additional Chief Secretary to Government, Cooperation, Food and Consumer Protection Department. Registrar of Cooperative Societies in the cadre of I.A.S., is the Head of the Cooperative Department. At the Headquarters, the Registrar of Cooperative Societies is assisted by One Additional Registrar in the cadre of I.A.S., 4 Additional Registrars, 4 Joint Registrars and 10 Deputy Registrars on functional basis.

There are thirty two regional offices in the State with a Joint Registrar of Cooperative Societies in charge of each region (District) except Chennai. The Additional Registrar of Cooperative Societies is the Regional Head so far as Chennai is concerned. The Cooperative department has been divided into 71 Circles for the proper administration of the department. The Circles are on the territorial basis co-terminus to Revenue Division. In Chennai City, there are two circles which are functioning on functional basis, one for credit and the other for non-credit cooperatives.

In every district, there is one Deputy Registrar (Public Distribution System) with staff for the supervision of Fair Price Shops functioning in the districts. They are also working under the direct control of the Regional Joint Registrars except Chennai.