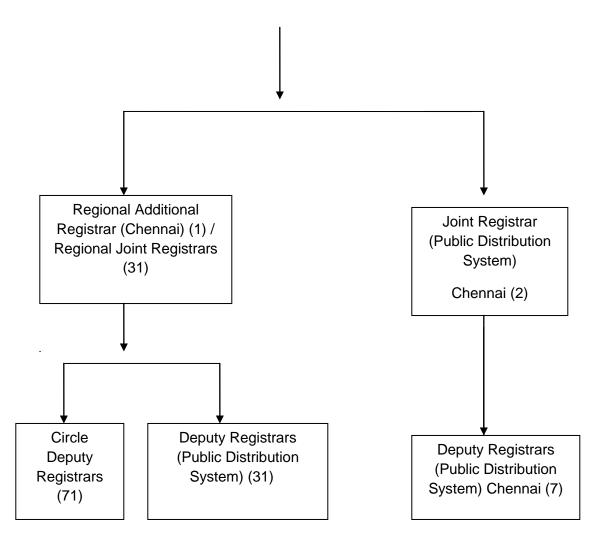

There are thirty two regional offices in the State with a Joint Registrar of Cooperative Societies in charge of each region (District) except Chennai. The Additional Registrar of Cooperative Societies is the Regional Head so far as Chennai is concerned. The Cooperative department has been divided into 71 Circles for the proper administration of the department. The Circles are on the territorial basis co-terminus to Revenue Division. In Chennai City, there are two circles which are functioning on functional basis, one for credit and the other for non-credit cooperatives.

In every district, there is one Deputy Registrar (Public Distribution System) with staff for the supervision of Fair Price Shops functioning in the districts. They are also working under the direct control of the Regional Joint Registrars except Chennai.

There are two Joint Registrar of Cooperative Societies (Public Distribution System) in Chennai region, exclusively to monitor and to attend the work relating to distribution of essential commodities through the Public

Distribution System outlets of the cooperative societies functioning in Chennai City and belt areas. There are seven Deputy Registrars (Public Distribution System) in Chennai City functioning under the direct control of Joint Registrars (Public Distribution System), Chennai.